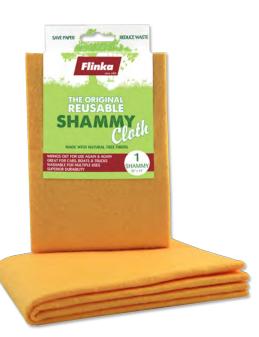

#### **Reusable Shammy Cloth**

The easy way to wash, dry, polish or wax cars, boats, trucks and RVs. Super absorbent, gentle on the finest finishes and resistant to gasoline, salt water or chemicals.

Reusable Shammy Cloth 1-Piece Pack Item: FSH