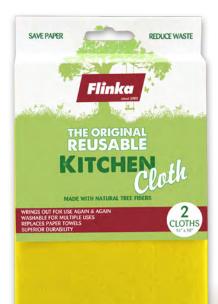

Pick up spills and clean up around sinks and counter tops. Absorbs over 12 times its weight in liquid and even when wet, it wrings out for use again and again.

Reusable Kitchen Cloth 2-Piece Pack Item: FKC

REDUCE WAST

2 CLOTHS

Flinka

BLE

THE ORIGIN

SAVE PAPER

#### Flinka Reusable Quilted Kitchen Cloth

Our patented 3D design forms pockets of air to attract water and increase absorbency to quickly pick up spills. Reduces your use of paper towels and expensive disposable wipes.