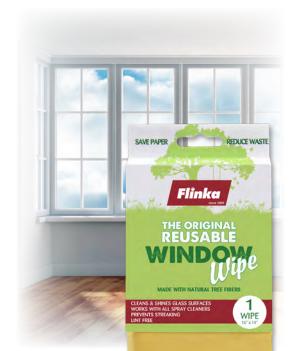

#### **Reusable Window Wipe**

Our special shammy coating acts like a squeegee to remove dirt and smudges with ease. Works with water or spray cleaners to leave windows, mirrors and glass streak and lint free.

Reusable Window Wipe 1-Piece Pack Item: FWW