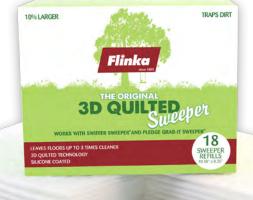

## **3D Quilted Sweeper Refills**

10% larger and treated with a special silicone coating, these "dust magnets" leave floors 3 times cleaner. Traps, cleans and locks-in dirt, hair and dust from wood, tile and all floor surfaces.

3D Quilted Sweeper Refills 18-Piece Pack Item: FQS