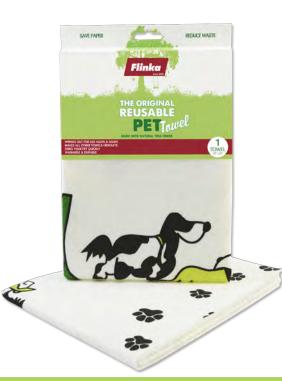

#### **Reusable Pet Towel**

Replaces poor performing terrycloth and microfiber to dry fur, clean muddy paws and mop up water and food bowl spills. Tough enough to handle routine grooming chores with ease.

Reusable Pet Towel 1-Piece Pack Item: FPT